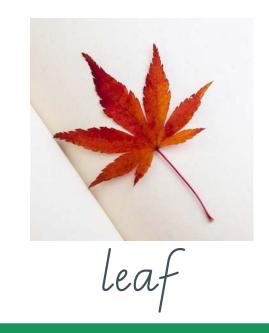

leaf

leaf

leaf

|         | <br>_ |     |    | _   |   | _ | _ |  |
|---------|-------|-----|----|-----|---|---|---|--|
|         |       |     |    |     |   |   |   |  |
|         |       |     |    |     |   |   |   |  |
|         |       |     |    |     |   |   |   |  |
|         |       |     |    |     |   |   |   |  |
|         |       |     |    |     |   |   |   |  |
|         | 11 m  |     | 10 |     | - |   |   |  |
| PHONICS |       | - F | 10 | ) N |   |   |   |  |
|         |       |     |    |     |   |   |   |  |
|         |       |     |    | JL  |   |   |   |  |
|         |       |     |    |     |   |   |   |  |
|         |       |     |    |     |   |   |   |  |
|         |       |     |    |     |   |   |   |  |
|         |       |     |    |     |   |   |   |  |
|         |       |     |    |     |   |   |   |  |