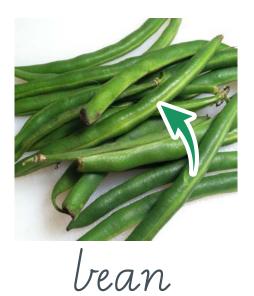

bean

bean

|         | <br>_ |     |    | _   |   | _ | _ |  |
|---------|-------|-----|----|-----|---|---|---|--|
|         |       |     |    |     |   |   |   |  |
|         |       |     |    |     |   |   |   |  |
|         |       |     |    |     |   |   |   |  |
|         |       |     |    |     |   |   |   |  |
|         | -     |     |    |     |   |   |   |  |
|         | 11 m  |     | 10 |     | - |   |   |  |
| PHONICS |       | - F | 10 | ) N |   |   |   |  |
|         |       |     |    |     |   |   |   |  |
|         |       |     |    | JL  |   |   |   |  |
|         |       |     |    |     |   |   |   |  |
|         |       |     |    |     |   |   |   |  |
|         |       |     |    |     |   |   |   |  |
|         |       |     |    |     |   |   |   |  |
|         |       |     |    |     |   |   |   |  |