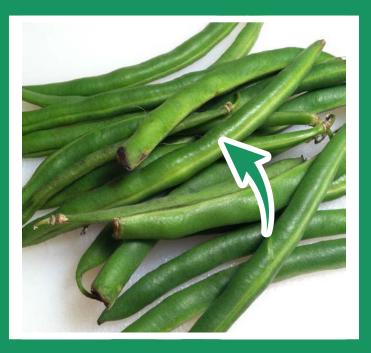

bean

bean

|         | <br>_ |     |    | _   |   | _ | _ |  |
|---------|-------|-----|----|-----|---|---|---|--|
|         |       |     |    |     |   |   |   |  |
|         |       |     |    |     |   |   |   |  |
|         |       |     |    |     |   |   |   |  |
|         |       |     |    |     |   |   |   |  |
|         | -     |     |    |     |   |   |   |  |
|         | 11 m  |     | 10 |     | - |   |   |  |
| PHONICS |       | - F | 10 | ) N |   |   |   |  |
|         |       |     |    |     |   |   |   |  |
|         |       |     |    | JL  |   |   |   |  |
|         |       |     |    |     |   |   |   |  |
|         |       |     |    |     |   |   |   |  |
|         |       |     |    |     |   |   |   |  |
|         |       |     |    |     |   |   |   |  |
|         |       |     |    |     |   |   |   |  |