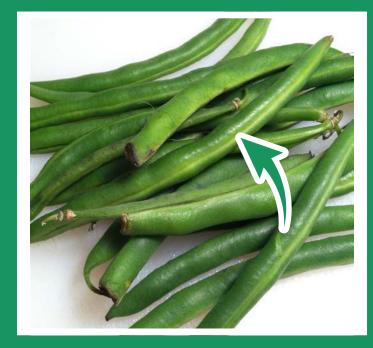

bean

bean

|         | <br>_ |     |    | _   |   | _ | _ |  |
|---------|-------|-----|----|-----|---|---|---|--|
|         |       |     |    |     |   |   |   |  |
|         |       |     |    |     |   |   |   |  |
|         |       |     |    |     |   |   |   |  |
|         |       |     |    |     |   |   |   |  |
|         | -     |     |    |     |   |   |   |  |
|         | 11 m  |     | 10 |     | - |   |   |  |
| PHONICS |       | - F | 10 | ) N |   |   |   |  |
|         |       |     |    |     |   |   |   |  |
|         |       |     |    | JL  |   |   |   |  |
|         |       |     |    |     |   |   |   |  |
|         |       |     |    |     |   |   |   |  |
|         |       |     |    |     |   |   |   |  |
|         |       |     |    |     |   |   |   |  |
|         |       |     |    |     |   |   |   |  |