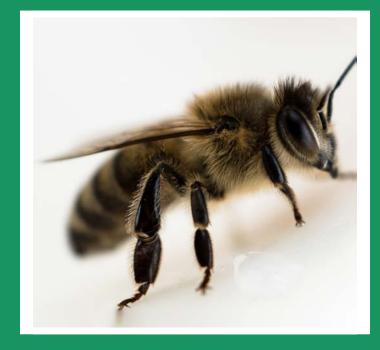

bee

bee

bee

|         | <br>_ |     |    | _   |   | _ | _ |  |
|---------|-------|-----|----|-----|---|---|---|--|
|         |       |     |    |     |   |   |   |  |
|         |       |     |    |     |   |   |   |  |
|         |       |     |    |     |   |   |   |  |
|         |       |     |    |     |   |   |   |  |
|         |       |     |    |     |   |   |   |  |
|         | 11 m  |     | 10 |     | - |   |   |  |
| PHONICS |       | - F | 10 | ) N |   |   |   |  |
|         |       |     |    |     |   |   |   |  |
|         |       |     |    | JL  |   |   |   |  |
|         |       |     |    |     |   |   |   |  |
|         |       |     |    |     |   |   |   |  |
|         |       |     |    |     |   |   |   |  |
|         |       |     |    |     |   |   |   |  |
|         |       |     |    |     |   |   |   |  |