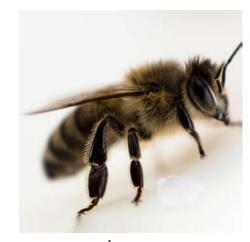

bee

bee

bee

|         | <br>_ |     |    | _   |   | _ | _ |  |
|---------|-------|-----|----|-----|---|---|---|--|
|         |       |     |    |     |   |   |   |  |
|         |       |     |    |     |   |   |   |  |
|         |       |     |    |     |   |   |   |  |
|         |       |     |    |     |   |   |   |  |
|         |       |     |    |     |   |   |   |  |
|         | 11 m  |     | 10 |     | - |   |   |  |
| PHONICS |       | - F | 10 | ) N |   |   |   |  |
|         |       |     |    |     |   |   |   |  |
|         |       |     |    | JL  |   |   |   |  |
|         |       |     |    |     |   |   |   |  |
|         |       |     |    |     |   |   |   |  |
|         |       |     |    |     |   |   |   |  |
|         |       |     |    |     |   |   |   |  |
|         |       |     |    |     |   |   |   |  |