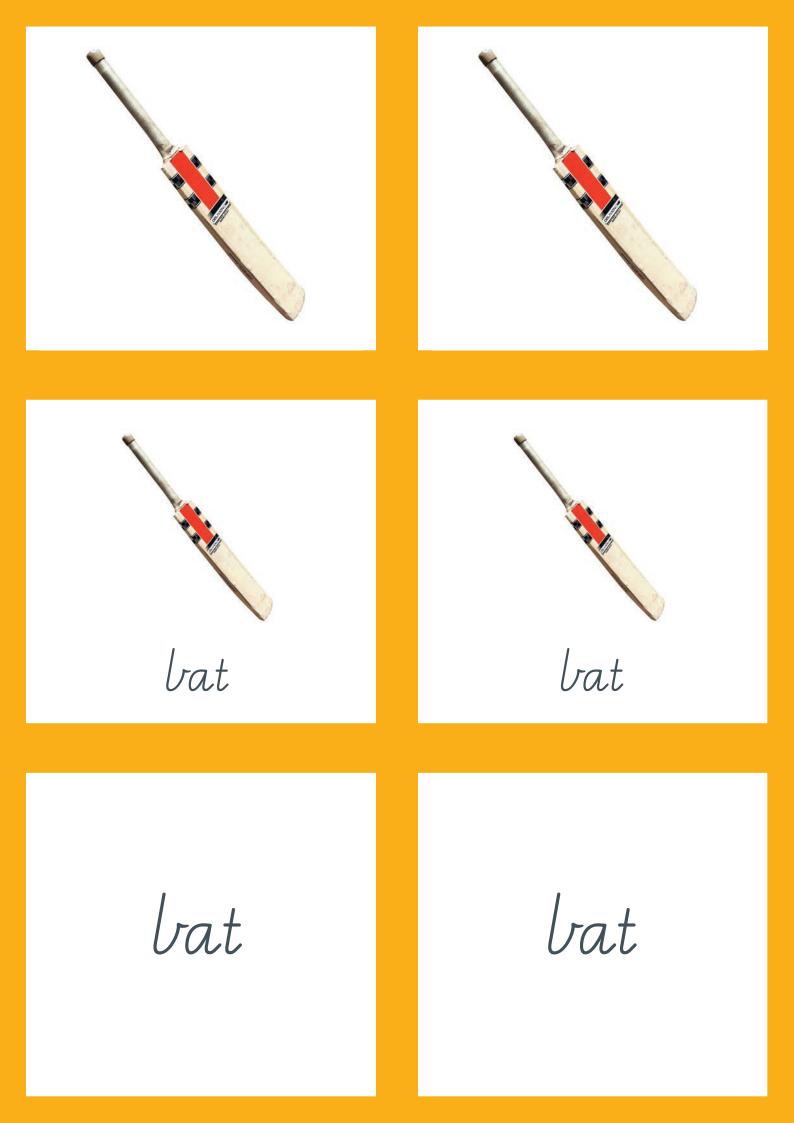

|           |                  |  |     |     |  |  |
|          |           |                  |  | ) N | GL. |  |  |
|          |           |                  |  |     |     |  |  |
|          |           |                  |  |     |     |  |  |
|          |           |                  |  |     |     |  |  |
|          |           |                  |  |     |     |  |  |
|          |           |                  |  |     |     |  |  |
|          |           |                  |  |     |     |  |  |
|          |           |                  |  |     |     |  |  |
|          |           |                  |  |     |     |  |  |

CO O O O BY NO SA

**@0**80

LITK2TL000 | PHONICS FOR TEACHING AND LEARNING CVC WORDS | PLAYING CARDS © DEPARTMENT OF EDUCATION 2017







Department of







Department of

PHONICS PHONIC



LITK2TL000 | PHONICS FOR TEACHING AND LEARNING CVC WORDS | PLAYING CARDS © DEPARTMENT OF EDUCATION 2017

| A COVERN |           | epartm<br>ducati |  |     |     |  |  |
|----------|-----------|------------------|--|-----|-----|--|--|
| PHONICS  | [PHONICS] |                  |  |     |     |  |  |
|          |           |                  |  |     |     |  |  |
|          |           |                  |  |     |     |  |  |
|          |           |                  |  |     |     |  |  |
|          |           |                  |  |     |     |  |  |
|          |           |                  |  |     |     |  |  |
|          |           |                  |  | ) N | GL. |  |  |
|          |           |                  |  |     |     |  |  |
|