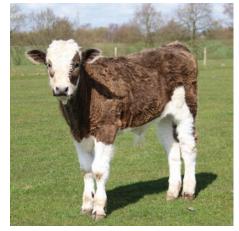

calf

calf

calf

calf

|  |  | ЛN |  |  |  |
|--|--|----|--|--|--|
|  |  |    |  |  |  |
|  |  |    |  |  |  |
|  |  |    |  |  |  |
|  |  |    |  |  |  |
|  |  |    |  |  |  |
|  |  |    |  |  |  |
|  |  |    |  |  |  |