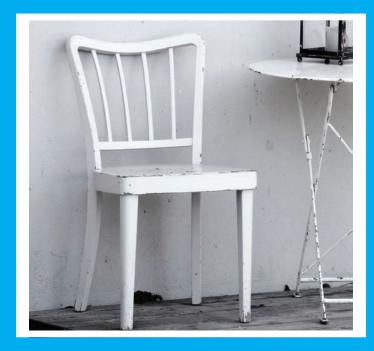

chair

chair

chair

|  |  | ЛN |  |  |  |
|--|--|----|--|--|--|
|  |  |    |  |  |  |
|  |  |    |  |  |  |
|  |  |    |  |  |  |
|  |  |    |  |  |  |
|  |  |    |  |  |  |
|  |  |    |  |  |  |
|  |  |    |  |  |  |