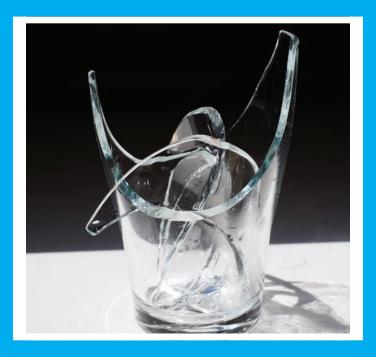

break

break

break

|  |  | ЛN |  |  |  |
|--|--|----|--|--|--|
|  |  |    |  |  |  |
|  |  |    |  |  |  |
|  |  |    |  |  |  |
|  |  |    |  |  |  |
|  |  |    |  |  |  |
|  |  |    |  |  |  |
|  |  |    |  |  |  |