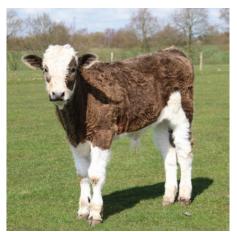

calf

calf

calf

calf

|  |  | ЛN |  |  |  |
|--|--|----|--|--|--|
|  |  |    |  |  |  |
|  |  |    |  |  |  |
|  |  |    |  |  |  |
|  |  |    |  |  |  |
|  |  |    |  |  |  |
|  |  |    |  |  |  |
|  |  |    |  |  |  |