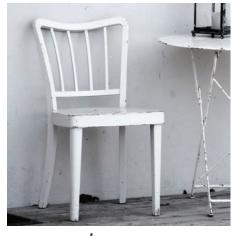

chair

chair

chair

|  |  | ЛN |  |  |  |
|--|--|----|--|--|--|
|  |  |    |  |  |  |
|  |  |    |  |  |  |
|  |  |    |  |  |  |
|  |  |    |  |  |  |
|  |  |    |  |  |  |
|  |  |    |  |  |  |
|  |  |    |  |  |  |