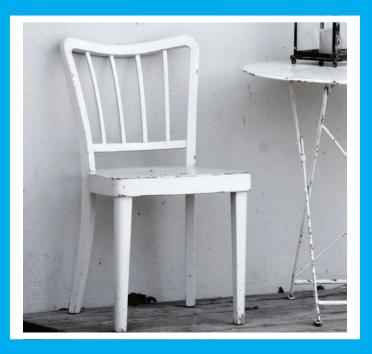

chair

chair

chair

|  |  | ЛN |  |  |  |
|--|--|----|--|--|--|
|  |  |    |  |  |  |
|  |  |    |  |  |  |
|  |  |    |  |  |  |
|  |  |    |  |  |  |
|  |  |    |  |  |  |
|  |  |    |  |  |  |
|  |  |    |  |  |  |