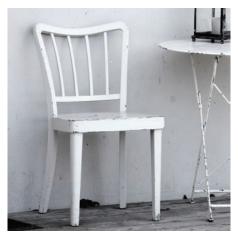

chair

chair

chair

|  |  | ЛN |  |  |  |
|--|--|----|--|--|--|
|  |  |    |  |  |  |
|  |  |    |  |  |  |
|  |  |    |  |  |  |
|  |  |    |  |  |  |
|  |  |    |  |  |  |
|  |  |    |  |  |  |
|  |  |    |  |  |  |