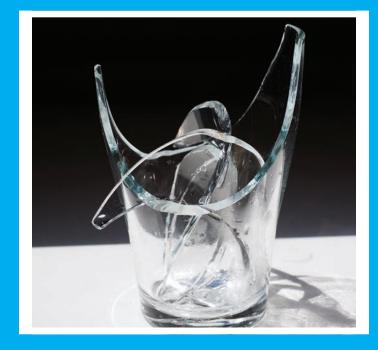

break

break

break

|  |  | ЛN |  |  |  |
|--|--|----|--|--|--|
|  |  |    |  |  |  |
|  |  |    |  |  |  |
|  |  |    |  |  |  |
|  |  |    |  |  |  |
|  |  |    |  |  |  |
|  |  |    |  |  |  |
|  |  |    |  |  |  |