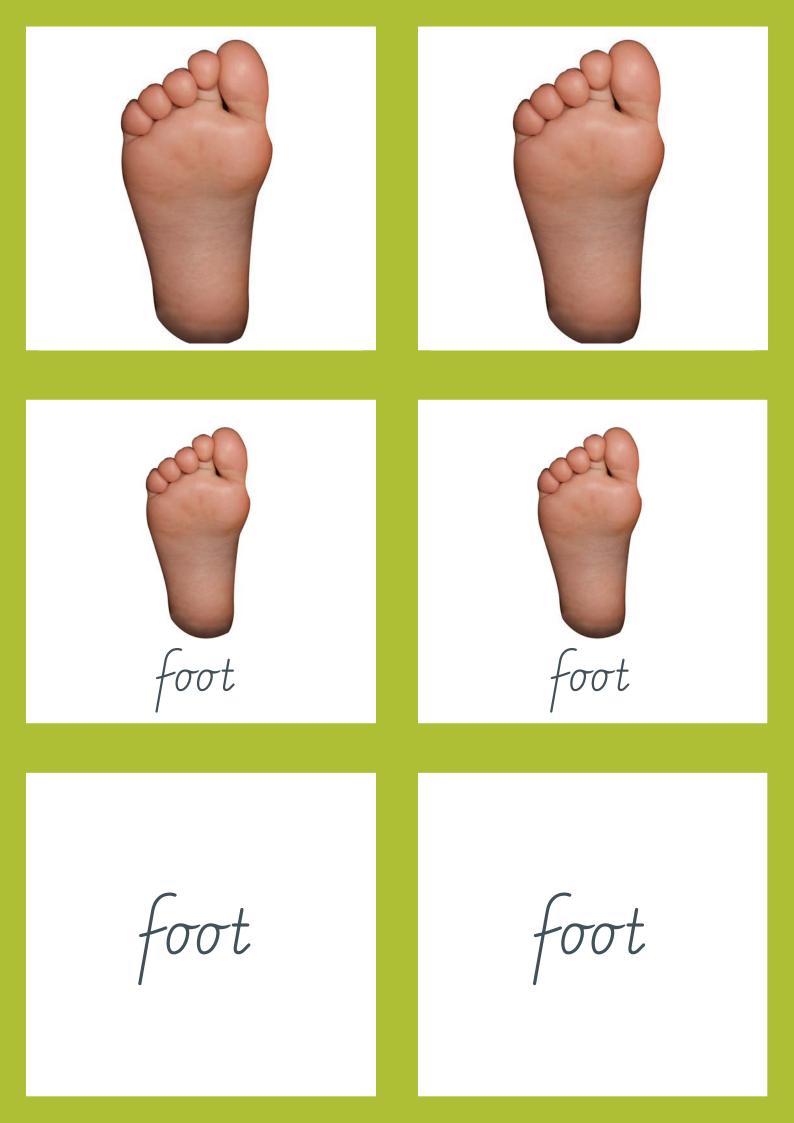

|         |
|           |         |                            |         |                    |                    |         |         |         |         |         |
|           |         |                            |         |                    |                    |         |         |         |         |         |
|           |         |                            |         |                    |                    |         |         |         |         |         |
|           |         |                            |         |                    |                    |         |         |         |         |         |
| ©0        | ) 🕄 🗿   | LITK2 <sup>-</sup><br>VOWE |         | Phon<br>Aphs       |                    | R TEAC  |         | ND LE   | ARNING  | i       |









| SUVERNA<br>SUVERNA<br>SUVERNA | epartm<br>ducati |  |    |  |  |  |
|-------------------------------|------------------|--|----|--|--|--|
|                               |                  |  |    |  |  |  |
|                               |                  |  |    |  |  |  |
|                               |                  |  |    |  |  |  |
|                               |                  |  |    |  |  |  |
|                               |                  |  |    |  |  |  |
|                               |                  |  |    |  |  |  |
|                               |                  |  | JΝ |  |  |  |
|                               |                  |  |    |  |  |  |
|                               |                  |  |    |  |  |  |
|